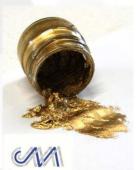

# **TOUCH-UP PASTE**

The product shows a creamy appearance, useful to little retouch and little surface decorations. Apply with fingers or with buffer and let it dry.