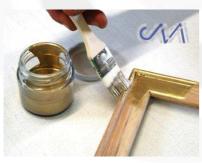

#### PASTE TO PREPARE VARNISH

Suitable to prepare water based varnishes dissolving the right percentage in the medium. The quantity of the product to dilute will vary according to covering and final effect wished.

## WATER BASED VARNISH MEDIUM

Specially developed liquid for the preparation of water based varnishes with metal pigments. In this product it has to be dissolved the PASTE TO PREPARE VARNISH in the right quantity to obtain the desired effect.